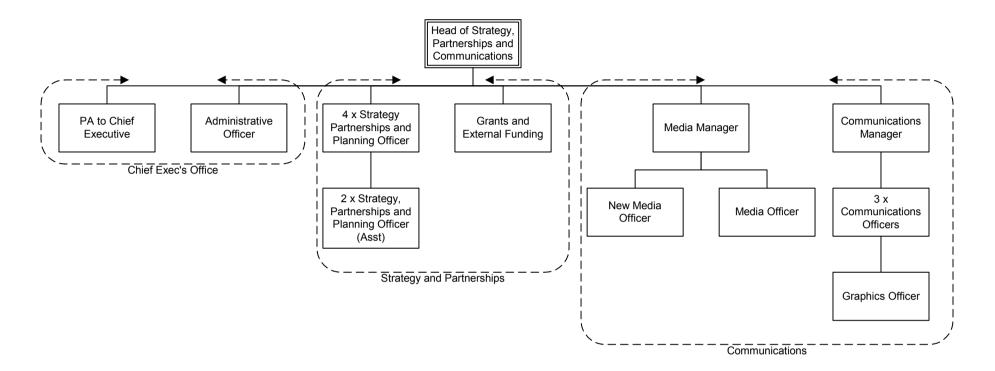

## Office of the Chief Executive – Structure Diagrams – Annex 3

Fig. 3 – Current Structure for Partnerships and Policy

Fig. 4 – Current Structure for Marketing and Communications

Office of the Chief Executive – Structure Diagrams – Annex 3 Fig. 5 – Current Structure for Performance and Improvement