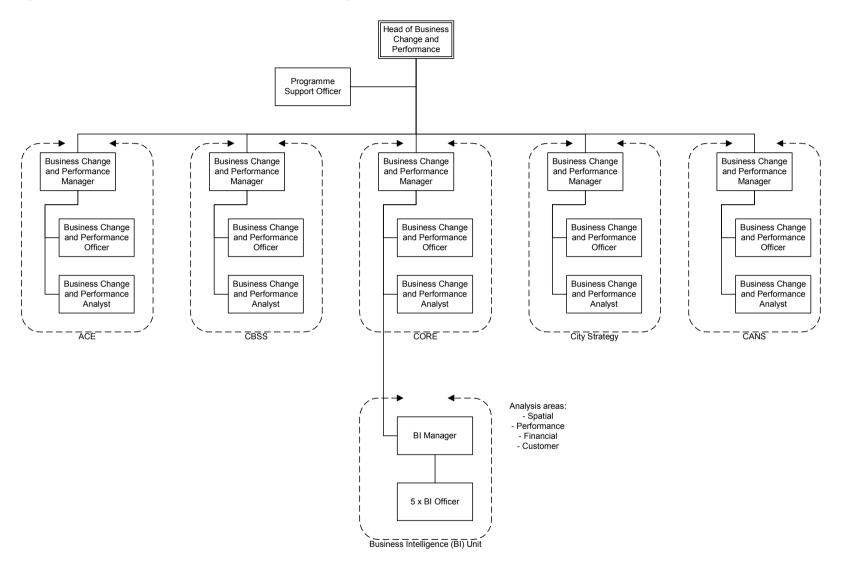

## Office of the Chief Executive – Structure Diagrams – Annex 3 Fig. 7 – Proposed Structure for Business Change and Performance

Office of the Chief Executive – Structure Diagrams – Annex 3

Fig. 8 – Proposed Structure for Commercial Procurement Hub