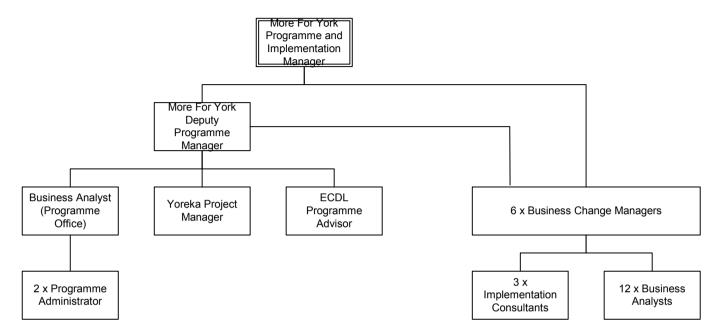

## Office of the Chief Executive – Structure Diagrams – Annex 3 **Annex 3 – Structure Charts**

Fig. 1 – Current Structure for More For York

Fig. 2 – Current Structure for Corporate Procurement